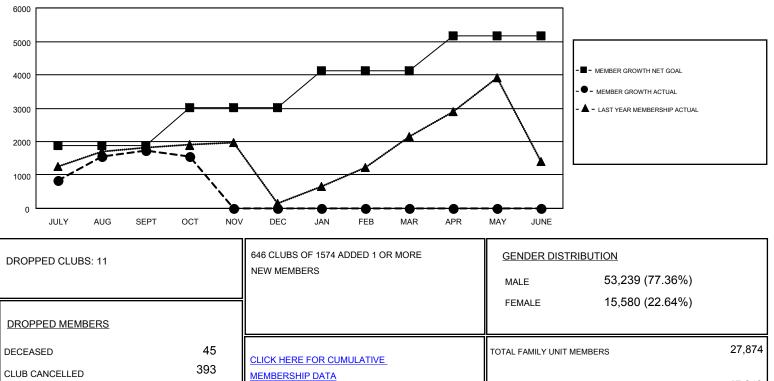

## GMT CA 6

| Clubs                 |               |           |               | Members               |                           |                         |                                                    |
|-----------------------|---------------|-----------|---------------|-----------------------|---------------------------|-------------------------|----------------------------------------------------|
| RESULTS FOR 2019-2020 |               |           |               | RESULTS FOR 2019-2020 |                           |                         |                                                    |
| QUARTER               | NEW CLUB GOAL | NEW CLUBS | DROPPED CLUBS | QUARTER               | MEMBER GROWTH NET<br>GOAL | MEMBER GROWTH<br>ACTUAL | DROPPED<br>MEMBERS ACTUAL<br>(including transfers) |
| JULY/AUG/SEPT         | 42            | 41        | 7             | JULY/AUG/SEPT         | 1890                      | 3,482                   | 1,497                                              |
| OCT/NOV/DEC           | 15            | 2         | 4             | OCT/NOV/DEC           | 1115                      | 464                     | 575                                                |
| JAN/FEB/MAR           | 15            | 0         | 0             | JAN/FEB/MAR           | 1115                      | 0                       | 0                                                  |
| APR/MAY/JUNE          | 9             | 0         | 0             | APR/MAY/JUNE          | 1040                      | 0                       | 0                                                  |

OTHER

TOTAL

1,632

2,070

FAMILY MEMBERS PAYING HALF

DUES

17,242