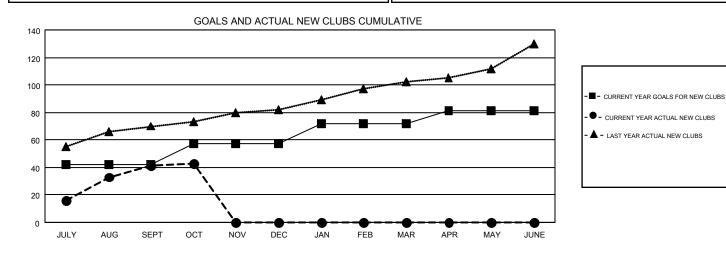

## GMT CA 6

| Clubs                 |               |           |               | Members               |                           |                         |                                                    |
|-----------------------|---------------|-----------|---------------|-----------------------|---------------------------|-------------------------|----------------------------------------------------|
| RESULTS FOR 2019-2020 |               |           |               | RESULTS FOR 2019-2020 |                           |                         |                                                    |
| QUARTER               | NEW CLUB GOAL | NEW CLUBS | DROPPED CLUBS | QUARTER               | MEMBER GROWTH NET<br>GOAL | MEMBER GROWTH<br>ACTUAL | DROPPED<br>MEMBERS ACTUAL<br>(including transfers) |
| JULY/AUG/SEPT         | 42            | 41        | 7             | JULY/AUG/SEPT         | 1890                      | 3,482                   | 1,497                                              |
| OCT/NOV/DEC           | 15            | 2         | 4             | OCT/NOV/DEC           | 1115                      | 464                     | 575                                                |
| JAN/FEB/MAR           | 15            | 0         | 0             | JAN/FEB/MAR           | 1115                      | 0                       | 0                                                  |
| APR/MAY/JUNE          | 9             | 0         | 0             | APR/MAY/JUNE          | 1040                      | 0                       | 0                                                  |